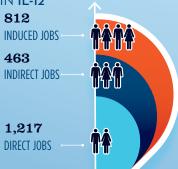

#### RECREATIONAL BOATING **CREATES JOBS IN IL-12**

| TOTAL BOATING JOBS         | 924 |
|----------------------------|-----|
| Boat Building              | 426 |
| Motor / Engine Mfgr.       | 225 |
| Accessory / Supplies Mfgr. | 38  |
| Dealers / Wholesalers      | 98  |
| Boat Services              | 137 |