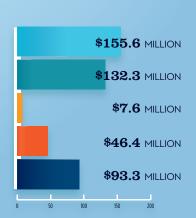

## RECREATIONAL BOATING **INDUSTRY SALES IN IL-12**

| Boat Building Motor / Engine Mfgr. Accessory / Supplies Mfgr. TOTAL MFGR. SALES | \$155.6<br>\$132.3<br>\$7.6<br>\$295.5 |
|---------------------------------------------------------------------------------|----------------------------------------|
| Dealers / Wholesalers<br>Boat Services<br>TOTAL RETAIL & SERVICES SALES         | \$46.4<br>\$93.3                       |