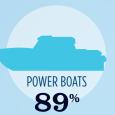

#### RECREATIONAL BOATS IN IL-12

| TOTAL BOATS*        | > 32,650 |
|---------------------|----------|
| REGISTERED BOATS    | 32,650   |
| Power boats         | 29,051   |
| PWCs                | 2,661    |
| Sailboats           | 376      |
| Other Boats         | 562      |
| HOUSEHOLDS PER BOAT | 8.7      |
|                     |          |