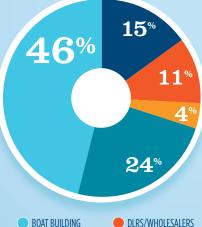

#### RECREATIONAL BOATING **CREATES JOBS IN IL-12**

| TOTAL BOATING JOBS         | 924 |
|----------------------------|-----|
| Boat Building              | 426 |
| Motor / Engine Mfgr.       | 225 |
| Accessory / Supplies Mfgr. | 38  |
| Dealers / Wholesalers      | 98  |
| Boat Services              | 137 |

- MOTOR/ENG. MFGR.
- ACC./SUPPLIES MFGR.
- DIRS/WHOIFSAIFRS BOAT SERVICES