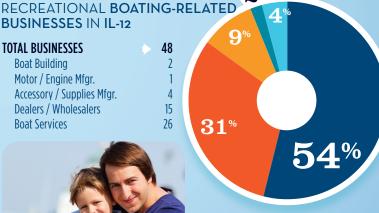

### **BUSINESSES IN IL-12 TOTAL BUSINESSES** 48 **Boat Building** Motor / Engine Mfgr. Accessory / Supplies Mfgr. 4 Dealers / Wholesalers 15 **Boat Services** 26

- BOAT BUILDING
- DIRS/WHOLESALERS
- MOTOR/ENG. MFGR. ACC./SUPPLIES MFGR.
- BOAT SERVICES