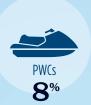

#### RECREATIONAL BOATS IN IL-12

| TOTAL BOATS*        | > 32,650 |
|---------------------|----------|
| REGISTERED BOATS    | 32,650   |
| Power boats         | 29,051   |
| PWCs                | 2,661    |
| Sailboats           | 376      |
| Other Boats         | 562      |
| HOUSEHOLDS PER BOAT | 8.7      |
|                     |          |